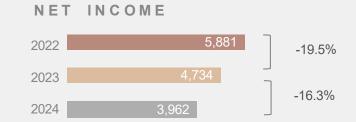

## **CONSOLIDATED FIGURES**

| (PS. \$MM)                           | 2023   | 2024   | VARIATION % |
|--------------------------------------|--------|--------|-------------|
| Net sales                            | 44,355 | 43,962 | (0.9)       |
| Cost of goods sold                   | 21,874 | 20,450 | (6.5)       |
| Gross profit                         | 22,480 | 23,512 | 4.6         |
| Advertising, marketing and promotion | 9,986  | 9,122  | (8.7)       |
| Distribution                         | 1,926  | 1,809  | (6.1)       |
| Selling and administrative           | 4,252  | 4,808  | 13.1        |
| Other (income), net                  | 78     | 9      | (88.9)      |
| Operating income                     | 6,238  | 7,765  | 24.5        |
| Financing results                    | 7      | 2,500  | N/A         |
| Equity method                        | 43     | 42     | (2.5)       |
| Income before income taxes           | 6,188  | 5,223  | (15.6)      |
| Income taxes                         | 1,454  | 1,261  | (13.3)      |
| Consolidated net income              | 4,734  | 3,962  | (16.3)      |
| EBITDA                               | 7,312  | 8,902  | 21.7        |
| EBITDA margin                        | 16.5%  | 20.2%  | 370 bps     |
| Earnings per share                   | 1.32   | 1.10   | (16.3)      |