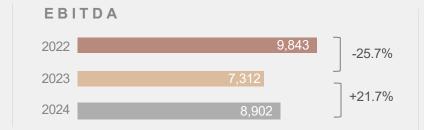

## **CONSOLIDATED FIGURES**

| (PS. \$MM)                           | 2023   | 2024   | VARIATION % |
|--------------------------------------|--------|--------|-------------|
| Net sales                            | 44,355 | 43,962 | (0.9)       |
| Cost of goods sold                   | 21,874 | 20,450 | (6.5)       |
| Gross profit                         | 22,480 | 23,512 | 4.6         |
| Advertising, marketing and promotion | 9,986  | 9,122  | (8.7)       |
| Distribution                         | 1,926  | 1,809  | (6.1)       |
| Selling and administrative           | 4,252  | 4,808  | 13.1        |
| Other (income), net                  | 78     | 9      | (88.9)      |
| Operating income                     | 6,238  | 7,765  | 24.5        |
| Financing results                    | 7      | 2,500  | N/A         |
| Equity method                        | 43     | 42     | (2.5)       |
| Income before income taxes           | 6,188  | 5,223  | (15.6)      |
| Income taxes                         | 1,454  | 1,261  | (13.3)      |
| Consolidated net income              | 4,734  | 3,962  | (16.3)      |
| EBITDA                               | 7,312  | 8,902  | 21.7        |
| EBITDA margin                        | 16.5%  | 20.2%  | 370 bps     |
| Earnings per share                   | 1.32   | 1.10   | (16.3)      |