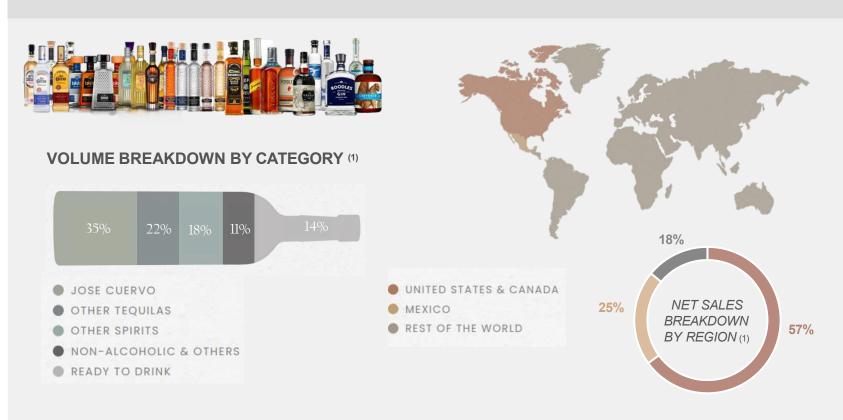

## BECLE, S.A.B de C.V

**BMV: CUERVO** 

**Bloomberg: CUERVO MM** 



## CORPORATE COMMUNICATIONS

**Investor Relations** Bryan Carlson

Tel: 55 8558 2264

Becle is a globally renowned company in the spirits industry and the world's largest producer of tequila. Its extraordinary portfolio of over 30 spirits brands has been developed throughout the years to participate in key categories with high growth potential, serving the world's most important alcoholic beverage markets and attending key consumer preferences and tendencies.



## 2024 Quick Stats

25.4 MM \$43,962 MM 9 Liter Cases Sold **Net Sales** 

\$8,902 MM 1.8x **EBITDA** Net Debt / EBITDA

4.2 Bn 1.10 Market Cap (2) (US\$) (3) **EPS** 

> 1.7% 8,893 **Employees** Dividend Yield

> > 28.8%

## FINANCIAL HIGHLIGHTS







GLOBAL LEADER IN TEQUILA

14.4%

As of 2024 Volume - Total Market Size 47.9MM 9L Cases (4)

## OUR COMPANY

- Undisputed global leader in Tequila and #2 in Irish Whiskey. (4)
- Dominant position in the hottest spirits category, benefitting from a clear premiumization trend.
- High barriers of entry provided by Becle's vertical integration and own distribution.
- Proven agility and innovation driving business model.
- Best-in-class capital structure & prudent financial policy.
- Renowned family heritage and strong Corporate Governance.
-