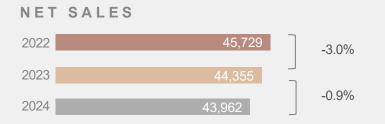

## **CONSOLIDATED FIGURES**

| (PS. \$MM)                           | 2023   | 2024   | VARIATION % |
|--------------------------------------|--------|--------|-------------|
| Net sales                            | 44,355 | 43,962 | (0.9)       |
| Cost of goods sold                   | 21,874 | 20,450 | (6.5)       |
| Gross profit                         | 22,480 | 23,512 | 4.6         |
| Advertising, marketing and promotion | 9,986  | 9,122  | (8.7)       |
| Distribution                         | 1,926  | 1,809  | (6.1)       |
| Selling and administrative           | 4,252  | 4,808  | 13.1        |
| Other (income), net                  | 78     | 9      | (88.9)      |
| Operating income                     | 6,238  | 7,765  | 24.5        |
| Financing results                    | 7      | 2,500  | N/A         |
| Equity method                        | 43     | 42     | (2.5)       |
| Income before income taxes           | 6,188  | 5,223  | (15.6)      |
| Income taxes                         | 1,454  | 1,261  | (13.3)      |
| Consolidated net income              | 4,734  | 3,962  | (16.3)      |
| EBITDA                               | 7,312  | 8,902  | 21.7        |
| EBITDA margin                        | 16.5%  | 20.2%  | 370 bps     |
| Earnings per share                   | 1.32   | 1.10   | (16.3)      |